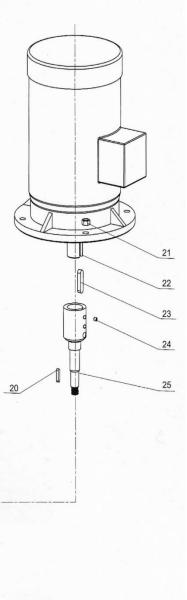

## **Exploded** Drawing

| ltem | Description        |  |
|------|--------------------|--|
| 1    | Pump Casing        |  |
| 2    | Impeller Nut       |  |
| 3    | Flat Washer        |  |
| 4    | Spring Washer      |  |
| 5    | Front Wear Ring    |  |
| 6    | Impeller           |  |
| 7    | Seal Seat          |  |
| 8    | Mechanical Seal    |  |
| 9    | Casing Gasket      |  |
| 10   | Casing Cover       |  |
| 11   | 1/4 Plug           |  |
| 12   | Adapter            |  |
| 13   | Guard              |  |
| 14   | Screw              |  |
| 15   | Screw Bolt         |  |
| 16   | Screw Nut          |  |
| 17   | Screw Bolt         |  |
| 18   | 1/4 Plug           |  |
| 19   | 3/8 Plug           |  |
| 20   | Кеу                |  |
| 21   | Screw Nut          |  |
| 22   | IEC Electric Motor |  |
| 23   | Кеу                |  |
| 24   | Screw              |  |
| 25   | Shaft              |  |