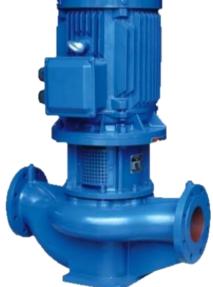

# Stellar Pump VISC Series

Vertical In-line Single Stage Centrifugal Pump Close-Coupled

#### **Product Features**

STELLAR VISC Series vertical in-line single stage centrifugal pumps are designed to save space in installation. The said series is closed coupled type where motor shaft is connected to pump shaft ensuring proper alignment. Highly interchangeable parts, cost economical, space saving, high quality & wide series of applications in residential sector, commercial establishments, industrial sectors, small air-conditioning systems & circulation applications.

### **Advantages & Benefits**

- Built-in suction & discharge flange connections in accordance to DIN 2501 PN16 GB
- **Heavy duty** cast iron pump volute casing suitable for working pressure of 10 bar. Working pressure of 16 bar is available on request.
- **Replaceable** front wear rings to ensure optimum pump efficiency.
- **Closed coupled** design where motor and pump shaft are properly connected ensuring proper alignment for smooth operation & space saving.