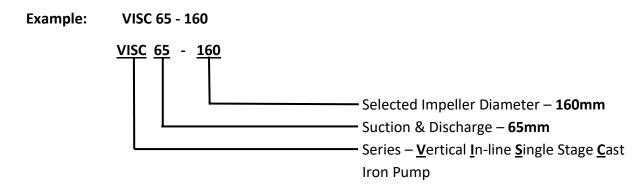

re motor shaft is connected to pump shaft ensuring proper alignment. Highly interchangeable parts, cost economical, space saving, high quality & wide series of applications in residential sector, commercial establishments, industrial sectors, small air-conditioning systems & circulation applications.

### **Advantages & Benefits**

- Built-in suction & discharge flange connections in accordance to DIN 2501 PN16 GB
- **Heavy duty** cast iron pump volute casing suitable for working pressure of 10 bar. Working pressure of 16 bar is available on request.
- **Replaceable** front wear rings to ensure optimum pump efficiency.
- **Closed coupled** design where motor and pump shaft are properly connected ensuring proper alignment for smooth operation & space saving.

#### **Model Identification**





## **Exploded** Drawing





| ltem | Description        |  |
|------|--------------------|--|
| 1    | Pump Casing        |  |
| 2    | Impeller Nut       |  |
| 3    | Flat Washer        |  |
| 4    | Spring Washer      |  |
| 5    | Front Wear Ring    |  |
| 6    | Impeller           |  |
| 7    | Seal Seat          |  |
| 8    | Mechanical Seal    |  |
| 9    | Casing Gasket      |  |
| 10   | Casing Cover       |  |
| 11   | 1/4 Plug           |  |
| 12   | Adapter            |  |
| 13   | Guard              |  |
| 14   | Screw              |  |
| 15   | Screw Bolt         |  |
| 16   | Screw Nut          |  |
| 17   | Screw Bolt         |  |
| 18   | 1/4 Plug           |  |
| 19   | 3/8 Plug           |  |
| 20   | Кеу                |  |
| 21   | Screw Nut          |  |
| 22   |