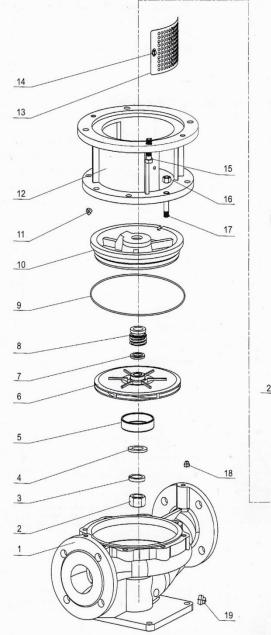

## **Exploded** Drawing

| ltem | Description        |  |
|------|--------------------|--|
| 1    | Pump Casing        |  |
| 2    | Impeller Nut       |  |
| 3    | Flat Washer        |  |
| 4    | Spring Washer      |  |
| 5    | Front Wear Ring    |  |
| 6    | Impeller           |  |
| 7    | Seal Seat          |  |
| 8    | Mechanical Seal    |  |
| 9    | Casing Gasket      |  |
| 10   | Casing Cover       |  |
| 11   | 1/4 Plug           |  |
| 12   | Adapter            |  |
| 13   | Guard              |  |
| 14   | Screw              |  |
| 15   | Screw Bolt         |  |
| 16   | Screw Nut          |  |
| 17   | Screw Bolt         |  |
| 18   | 1/4 Plug           |  |
| 19   | 3/8 Plug           |  |
| 20   | Кеу                |  |
| 21   | Screw Nut          |  |
| 22   | IEC Electric Motor |  |
| 23   | Кеу                |  |
| 24   | Screw              |  |
| 25   | Shaft              |  |