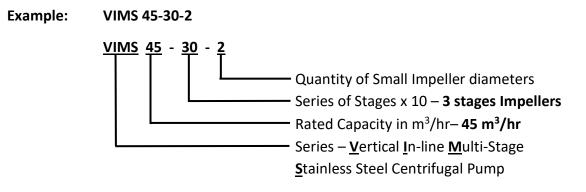

### **Model Identification**

### **VIMS** Series

Vertical In-line Multi-Stage Stainless Steel Centrifugal Pump