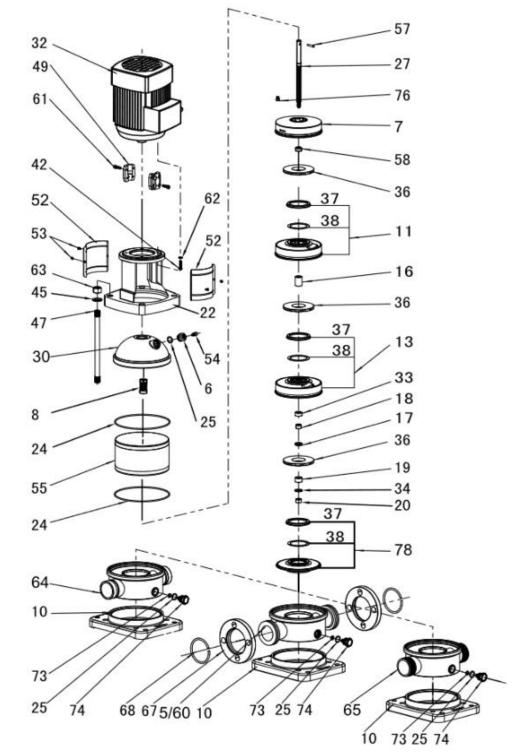

### **Exploded View**

5 Flange inlet and outlet chamber 6 Air vent plug 7 Top diffuser 8 Mechanical seal 10 Base plate 11 Diffuser 13 Support diffuser 14 Inducer 16 Impeller sleeve 17 Short impeller sleeve 18 Wear ring 19 Inlet impeller cover 20 Nut M12 22 Nut M16 24 O-ring169×3.3 25 O-ring16×2.65 27 Pump shaft 30 Seal base ( Cast iron series ) 32 Motor 33 Long impeller sleeve 34 Gasket 36 Impeller 37 Choma cover 38 Choma 42 Blot 45 Gasket 47 Stay bolt 49 Coupling 52 Coupling guard 53 Screw 54 Air vent blot 55 Cylinder 57 Shaft pin 58 Locating sleeve 60 Common inlet and outlet chamber 61 Socket head cap screw 62 Washer 63 Bracket 64 Cutting ferrule joint inlet and outlet chamber 65 Pipe thread inlet and outlet chamber 67 Flange 68 Flange retaining ring 73 O-ring 74 Drain plug 76 Adjustment stake 77 Strap 78 Nut M8

Vertical In-line Multi-Stage Stainless Steel Centrifugal Pump