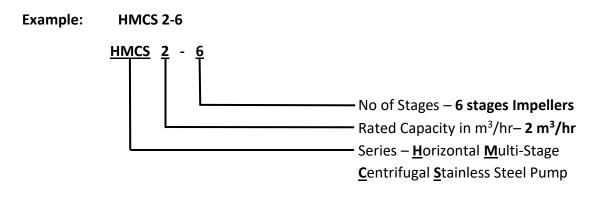

l stainless steel pumps are designed for low pump capacity but high in head. The said series is closed coupled type where motor shaft is connected to pump shaft ensuring proper alignment. Cost economical, space saving, high quality & wide series of applications in residential sector, commercial establishments, low & mid-rise buildings & circulation systems.

#### **Advantages & Benefits**

- Pump diffusers, impellers and shaft are made of **stainless steel ASTM 304**.
- **Closed coupled** design where motor and pump shaft are properly connected ensuring proper alignment for smooth operation & space saving.
- **Compact design & light weight** ensures easy piping installation.
- **Built-in** suction and discharge threaded port for simple piping installations.

#### **Model Identification**





### **HMCS** Series

Horizontal Multi-Stage Stainless Steel Centrifugal Pump



| Item | Description            |
|------|------------------------|
| 5    | Inlet & Outlet Chamber |
| 6    | Plug                   |
| 7    | Outlet Diffuser        |
| 8    | Mechanical Seal        |
| 9    | Discharge              |
| 10   | Motor Baseplate        |
| 11   | Diffuser               |
| 13   | Support Diffuser       |
| 14   | Inducer                |
| 16   | Impeller Sleeve        |
| 17   | Impeller Sleeve        |
| 18   | Bearing                |
| 19   | First Impeller Cover   |
| 20   | Nut                    |
| 22   | Screw                  |

| Item | Description     |
|------|-----------------|
| 25   | O-ring          |
| 28   | Screw           |
| 29   | Spring Washer   |
|