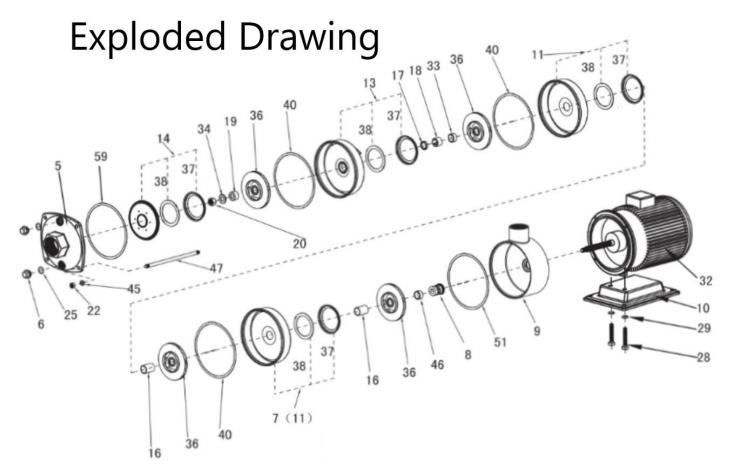

### **HMCS** Series

Horizontal Multi-Stage Stainless Steel Centrifugal Pump

| Item | Description            |
|------|------------------------|
| 5    | Inlet & Outlet Chamber |
| 6    | Plug                   |
| 7    | Outlet Diffuser        |
| 8    | Mechanical Seal        |
| 9    | Discharge              |
| 10   | Motor Baseplate        |
| 11   | Diffuser               |
| 13   | Support Diffuser       |
| 14   | Inducer                |
| 16   | Impeller Sleeve        |
| 17   | Impeller Sleeve        |
| 18   | Bearing                |
| 19   | First Impeller Cover   |
| 20   | Nut                    |
| 22   | Screw                  |

| Item | Description     |
|------|-----------------|
| 25   | O-ring          |
| 28   | Screw           |
| 29   | Spring Washer   |
| 32   | Electric Motor  |
| 33   | Impeller Sleeve |
| 34   | Washer          |
| 36   | Impeller        |
| 37   | Neck Ring Cover |
| 38   | Neck Ring       |
| 40   | Seal Plate      |
| 45   | Spring Washer   |
| 46   | Sleeve          |
| 47   | Stay bolt       |
| 51   | Seal Plate      |
| 59   | Seal Plate      |