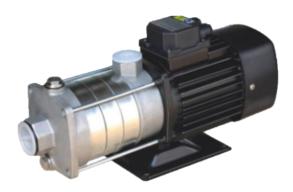

# Stellar Pump HMCS Series

Horizontal Multi-Stage Stainless Steel Centrifugal Pump Close Coupled

## **Product Brochure**

Residential Water \* Commercial Water \* Mid-Rise Buildings \* Circulation

Horizontal Multi-Stage Stainless Steel Centrifugal Pump

#### **Product Features**

STELLAR HMCS Series Horizontal multi-stage centrifugal stainless steel pumps are designed for low pump capacity but high in head. The said series is closed coupled type where motor shaft is connected to pump shaft ensuring proper alignment. Cost economical, space saving, high quality & wide series of applications in residential sector, commercial establishments, low & mid-rise buildings & circulation systems.